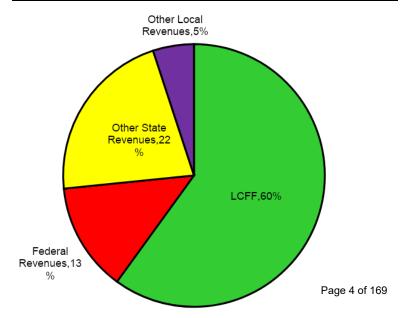

# **General Fund Revenue Components**

The District receives funding for its general operations from various sources. A breakdown of the major funding sources is illustrated below:

| Description                                 | Amount       |
|---------------------------------------------|--------------|
| Local Control Funding Formula (non-charter) | \$5,724,744  |
| LCFF (DECA)                                 | \$5,475,436  |
| LCFF (DCA)                                  | \$2,513,961  |
| Federal Revenues                            | \$3,059,872  |
| Other State Revenues                        | \$4,920,223  |
| Other Local Revenues                        | \$1,158,284  |
| TOTAL                                       | \$22,852,520 |