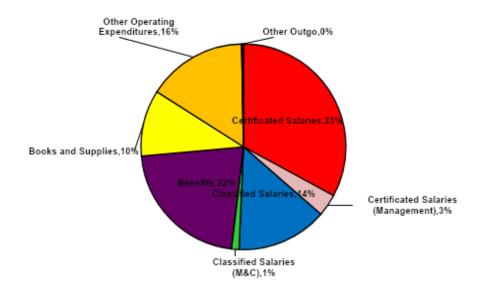

# **Operating Expenditure Components**

The General Fund is used for the majority of the functions within the District. As illustrated below, the largest part of expenditures are salaries and benefits that comprise approximately 88% of the District's unrestricted budget, and approximately 74% of the total General Fund budget.

| Description                                                 | Unrestricted | Combined     |
|-------------------------------------------------------------|--------------|--------------|
| Certificated Salaries                                       | \$5,324,070  | \$6,919,411  |
| Certificated Salaries (Management)                          | \$630,326    | \$732,654    |
| Classified Salaries                                         | \$1,835,892  | \$3,012,269  |
| Classified Salaries (Management & Confidential)             | \$212,055    | \$251,075    |
| Benefits (Payroll Taxes and Health & Welfare Contributions) | \$2,832,398  | \$4,557,040  |
| Books and Supplies                                          | \$206,502    | \$2,192,114  |
| Other Operating Expenditures                                | \$1,108,766  | \$3,311,716  |
| Capital Outlay                                              | \$0          | \$0          |
| Other Outgo                                                 | -\$326,651   | \$59,516     |
| TOTAL                                                       | \$11,823,358 | \$21,035,795 |

Following is a graphical description of expenditures by percentage:

# Combined