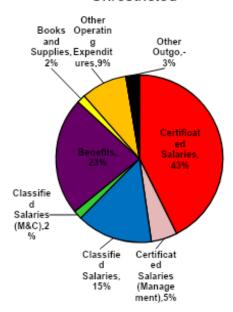

# **Operating Expenditure Components**

The General Fund is used for the majority of the functions within the District. As illustrated below, the largest part of expenditures are salaries and benefits that comprise approximately 88% of the District's unrestricted budget, and approximately 74% of the total General Fund budget.

| Description                                                 | Unrestricted | Combined     |
|-------------------------------------------------------------|--------------|--------------|
| Certificated Salaries                                       | \$5,324,070  | \$6,919,411  |
| Certificated Salaries (Management)                          | \$630,326    | \$732,654    |
| Classified Salaries                                         | \$1,835,892  | \$3,012,269  |
| Classified Salaries (Management & Confidential)             | \$212,055    | \$251,075    |
| Benefits (Payroll Taxes and Health & Welfare Contributions) | \$2,832,398  | \$4,557,040  |
| Books and Supplies                                          | \$206,502    | \$2,192,114  |
| Other Operating Expenditures                                | \$1,108,766  | \$3,311,716  |
| Capital Outlay                                              | \$0          | \$0          |
| Other Outgo                                                 | -\$326,651   | \$59,516     |
| TOTAL                                                       | \$11,823,358 | \$21,035,795 |

Following is a graphical description of expenditures by percentage:

# Unrestricted